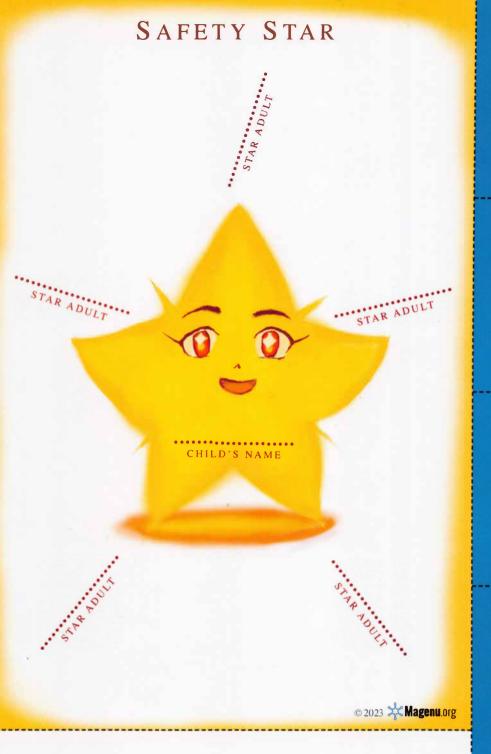

## Instructions:

Cut out all the pieces along the dotted lines. Fill out your safety star chart with your caregiver as per the instructions on the back. After deciding who your safety star adults are, give them their own special card to inform them that they are now officially your very own safe adult. Be safe and remember to always talk about your feelings.

| - | _ |  |
|---|---|--|
| Ξ | , |  |
| U | n |  |
| 2 | 1 |  |
| - | 2 |  |
| 5 | 2 |  |
| 2 | 1 |  |
|   |   |  |
| C | ) |  |
| = | 7 |  |
| U | n |  |

are also people that you feel comfortable having your child confide safe he/she considers a **Trusted Adult**. Your child should write the name/draw a picture of the 5 adults he/she feels Work with your child to fill out his/her Safety Star Chart. Help your child brainstorm names of people that to go TELL. As you complete this homework with your child, make sure the names that are written down 5

up to stay safe see will reinforce the Trusted Adult concept with your child and help others see that your child has a system sel bed, After filling out the chart, place in a prominent place that's easily accessible to the child; such as next to his/her in the playroom, or hanging on the refrigerator. Putting the Safety Star Chart in a place for everyone 5

of the Safety Rules and how to handle a disclosure, if chas v'shalom it occurs your child considers special and trustworthy. Explain that their responsibilities may include the child sharing everyone should be old enough to drive a car. Inform the adults whom your child choses that they are someone Please note that it is important that at least one person in the Safety Star Chart is outside the family positive aspects of his/her life, as well as things that the child finds upsetting. Ensure that this person is aware and

feels he/she is comfortable with telling them. Remember to help your child update his/her Safety Star Chart at Explain to your child that he/she can change the people listed on the Safety Star Chart if your child no longer